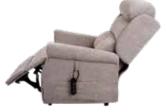

## Lateral & Waterfall Back

The Quantock Independent Quad-Motor Riser Recliner is simple & easy to use. Economically designed to offer comfort from head to toe. Featuring a smooth, independent movement of the back & legs for everyday use, providing functional support of the head, neck & lower back. The handset includes a practical USB port to charge a mobile phone or tablet. This Riser Recliner boasts twin magazine pockets & useful left & right hand fabric hook for the handset.