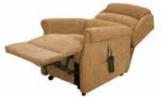

## The Quantock

Independent Quad-Motor

## Lateral & Waterfall Back

The Quantock Independent Quad-Motor Riser Recliner is simple & easy to use. Economically designed to offer comfort from head to toe. Featuring a smooth, independent movement of the back & legs for everyday use, providing functional support of the head, neck & lower back. The handset includes a practical USB port to charge a mobile phone or tablet. This Riser Recliner boasts twin magazine pockets & useful left & right hand fabric hook for the handset.