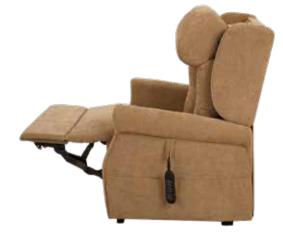

## Lateral & Waterfall Back

The Quantock Independent Quad-Motor Riser Recliner is simple & easy to use. Economically designed to offer comfort from head to toe. Featuring a smooth, independent movement of the back & legs for everyday use, providing functional support of the head, neck & lower back. The handset includes a practical USB port to charge a mobile phone or tablet. This Riser Recliner boasts twin magazine pockets & useful left & right hand fabric hook for the handset.

## **Main Features & Benefits:**

- · Great value for money
- · Independent powered head & lumbar support
- Upto 20 stone weight limit
- · Easy to use handset with integral USB port
- · Antimacassar & arm covers included
- 2 Year Guarantee on frames, mechanisms
  & all electrics
- Available in Sandstone & Slate fabric choices only