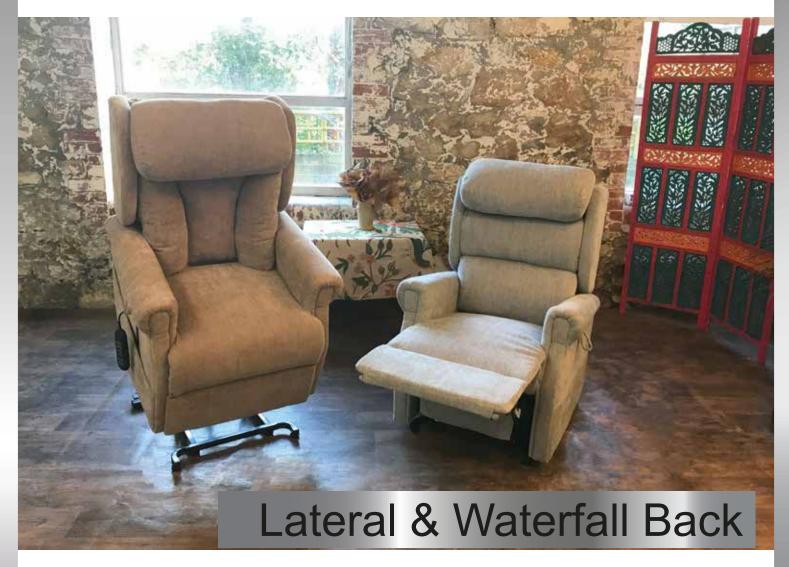

## Lateral & Waterfall Back

The Quantock Independent Quad-Motor Riser Recliner is simple & easy to use. Economically designed to offer comfort from head to toe. Featuring a smooth, independent movement of the back & legs for everyday use, providing functional support of the head, neck & lower back. The handset includes a practical USB port to charge a mobile phone or tablet. This Riser Recliner boasts twin magazine pockets & useful left & right hand fabric hook for the handset.

| Size Guide                       | Lateral Back     | Waterfall Back   |
|----------------------------------|------------------|------------------|
| Seat height                      | 50.8cm / 20"     | 50.8cm / 20"     |
| Seat width                       | 48.3cm / 19"     | 48.3cm / 19"     |
| Seat depth                       | 50.8cm / 20"     | 48.3cm / 19"     |
| Arm height                       | 15.2cm / 6"      | 15.2cm / 6"      |
| Back height                      | 64.8cm / 25½"    | 67.3cm / 26½"    |
| Hip to Heel -<br>raised footrest | 94cm / 37"       | 91.4cm / 36"     |
| Overall width                    | 76.2cm / 30"     | 76.2cm / 30"     |
| Overall height                   | 106.7cm / 42"    | 111.8cm / 44"    |
| Weight limit                     | 20 stone / 127kg | 20 stone / 127kg |