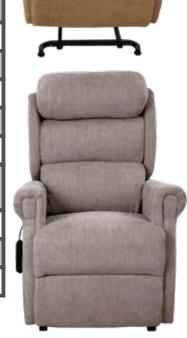

## Lateral & Waterfall Back

The Quantock Independent Quad-Motor Riser Recliner is simple & easy to use. Economically designed to offer comfort from head to toe. Featuring a smooth, independent movement of the back & legs for everyday use, providing functional support of the head, neck & lower back. The handset includes a practical USB port to charge a mobile phone or tablet. This Riser Recliner boasts twin magazine pockets & useful left & right hand fabric hook for the handset.

| Size Guide                       | Lateral Back     | Waterfall Back   |
|----------------------------------|------------------|------------------|
| Seat height                      | 50.8cm / 20"     | 50.8cm / 20"     |
| Seat width                       | 48.3cm / 19"     | 48.3cm / 19"     |
| Seat depth                       | 50.8cm / 20"     | 48.3cm / 19"     |
| Arm height                       | 15.2cm / 6"      | 15.2cm / 6"      |
| Back height                      | 64.8cm / 25½"    | 67.3cm / 26½"    |
| Hip to Heel -<br>raised footrest | 94cm / 37"       | 91.4cm / 36"     |
| Overall width                    | 76.2cm / 30"     | 76.2cm / 30"     |
| Overall height                   | 106.7cm / 42"    | 111.8cm / 44"    |
| Weight limit                     | 20 stone / 127kg | 20 stone / 127kg |

## **Main Features & Benefits:**

- · Great value for money
- · Independent powered head & lumbar support
- Upto 20 stone weight limit
- · Easy to use handset with integral USB port
- · Antimacassar & arm covers included
- 2 Year Guarantee on frames, mechanisms
  & all electrics
- Available in Sandstone & Slate fabric choices only